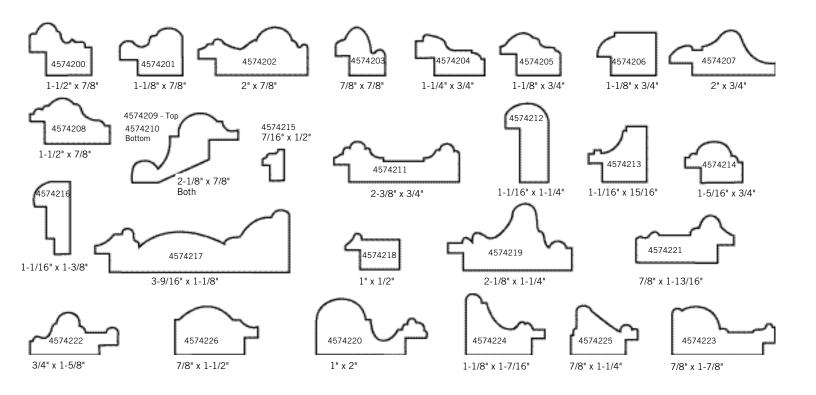

## **Picture Frame Moldings**

Picture frame moldings have increased in popularity over the years and our pattern selection is one of the best available. These can be used in many different configurations and combinations to develop a very unique finished product. If you would like us to manufacture a pattern to your unique specifications, please don't hesitate to contact us for a free quotation. Please note the finished dimensions below. Art not shown to scale.