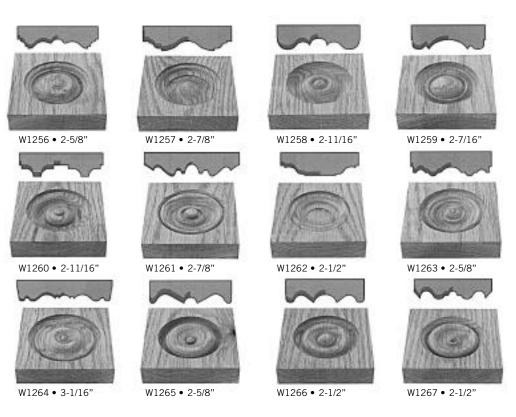

## **Rosette Cutterhead & Knives**

Please note pattern number when ordering. Art not shown to scale. Rosette size is approximate.

Rosette Cutterhead Only #W1250