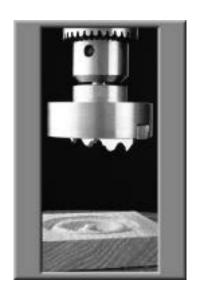

For years, rosette cutters have been priced out of the reach of the average woodworker. That was until now! Finally, a manufacturer has taken the time to develop an affordable rosette cutter system to fill your needs. The HSS knives will produce the intricately-carved, rosettes up to 3" in diameter. Purchase the cutterhead and then select the interchangeable pattern you wish to carve. The 1/2' shank on the cutterhead is easily installed in your drill press and should be operated between 250-350 RPM for the best results.

## **Rosette Cutterhead & Knives**

Please note pattern number when ordering. Art not shown to scale. Rosette size is approximate.

Rosette Cutterhead Only #W1250